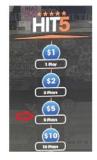

## **Gemini Touch Vending Machine**

Select "HIT 5"

• Select \$5 (5 plays) option.

 After checkout, the \$5 HIT 5 ticket and the Bonu\$ Play voucher will drop into the tray.

HIT 5 drawings are held daily at 8 p.m. PT. Ticket sales are suspended every draw at 7:45 p.m. and resume at 7:46 p.m.