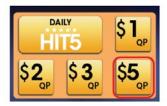

#### GT1200 Terminal

• Select \$5 HIT5 QP option.

- Players may use a playslip for a single \$5 HIT 5 ticket.
- Give player both the ticket and the Bonu\$ Play voucher.

## **AVAILABLE TO PURCHASE**

3/1/25 - 3/29/25

When players purchase a \$5 HIT 5 ticket, a Bonu\$ Play voucher will follow. Please provide the player with the HIT 5 ticket AND the Bonu\$ Play voucher.